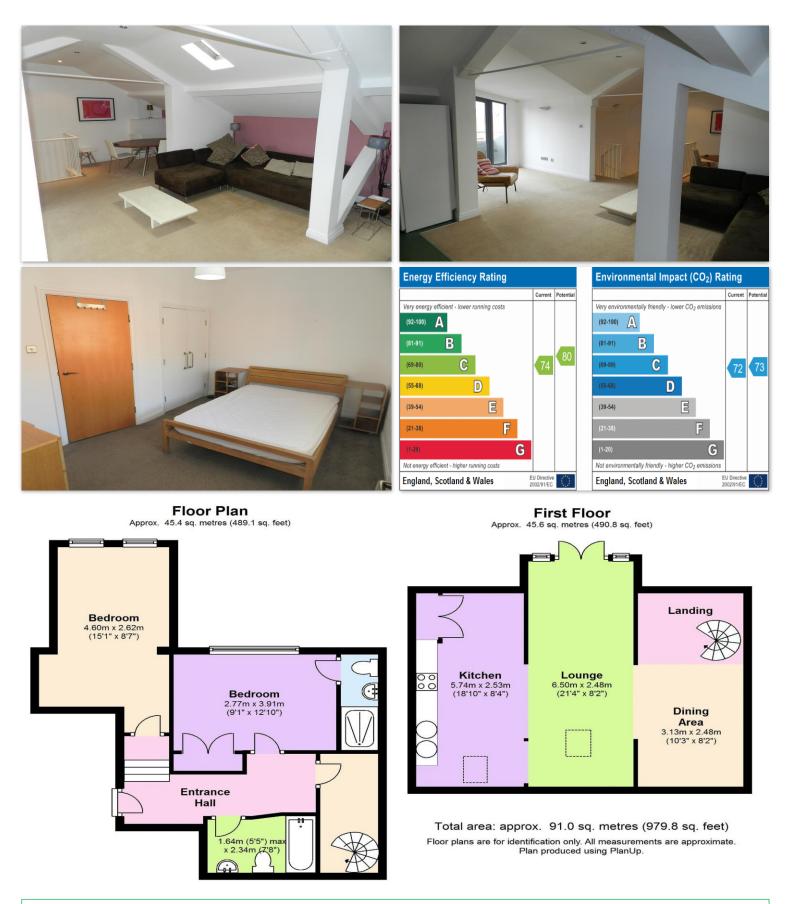

## Castlehill Estate & Letting Agents

Flat 5, 63 St Pauls Street Leeds LS1 2TE

**Monthly Rental Of £995** 

AVAILABLE 4TH MAY 2024 FOR 7 MONTHS - A SUPERB TWO DOUBLE BEDROOMED DUPLEX APARTMENT WITH BALCONY SITUATED IN THIS PRIME LOCATION IN LEEDS CITY CENTRE, JUST A FEW MINUTES WALK TO ALL THE EXTENSIVE AMENITIES, SHOPS, BARS, RESTAURANTS AND TRAIN STATION. Providing very spacious modern furnished accommodation, comprising an entrance hall, two double bedrooms, one with fully tiled en-suite shower room w/c and a separate bathroom w/c, all on the lower floor; a metal spiral staircase leading to an impressive open plan attic style upper floor with dining area, lounge and fitted kitchen area plus access to a lovely balcony enjoying roof top views. Viewing essential Please note - no parking available with this property.